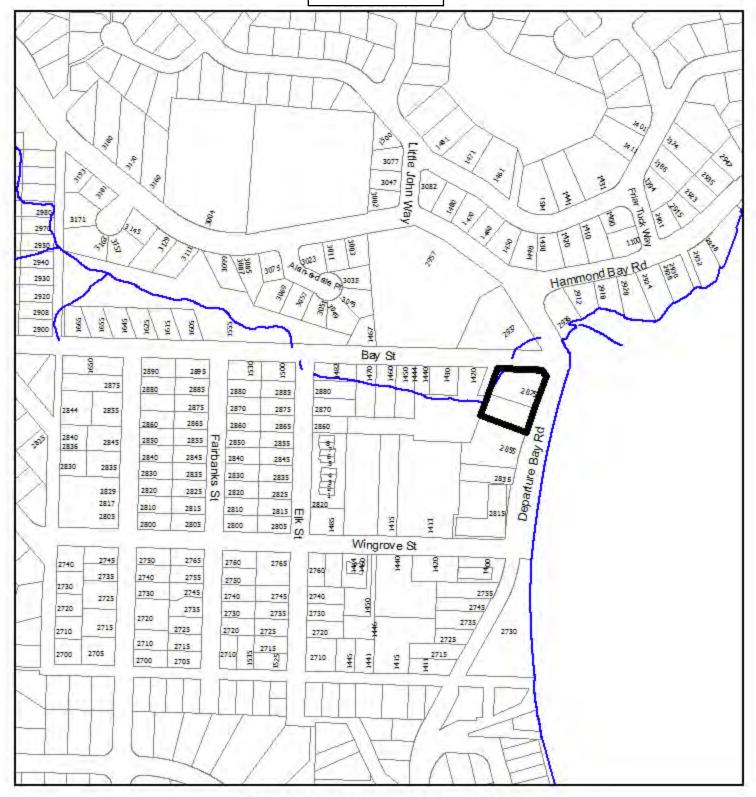

# Schedule A

Rezoning Application No. RA330

# **LOCATION PLAN**

Civic: 2875 Departure Bay Road