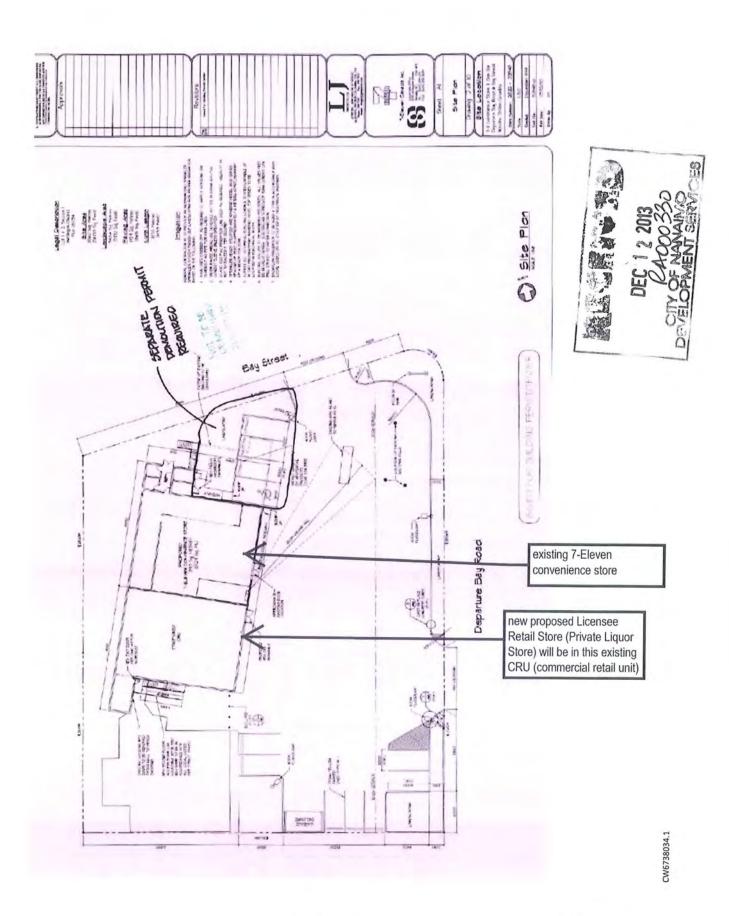

ssociation, and the applicant has been encouraged to contact the

neighbourhood association to arrange a meeting.

**Current Zoning:** Neighbourhood Centre (CC2) (Schedule E)

Proposed Zoning: Neighbourhood Centre (CC2) with site specific liquor retail store

**OCP Designation:** Neighbourhood Commercial Centre (Schedule F)

Uses in Neighbourhood Commercial Centres include community services and facilities; and personal service; commercial and retail facilities. Stand alone commercial services shall be supported in the Commercial Centre designations. Neighbourhood Commercial Centres include small scale local shopping providing for the day to day needs to local residents.

# Schedule A



Rezoning Application No. RA330

# **LOCATION PLAN**

Civic: 2875 Departure Bay Road





# Schedule B



# Schedule C



# Schedule D



# FOR TEXT AMENDMENT TO ZONING CC2 AT2875 DEPARTURE BAY ROAD, NANAIMO, B.C. V9S 3X1

7-Eleven Canada Inc. is seeking a text amendment only to the current zoning of CC2. It is understood that this zoning does already allow liquor stores however, the liquor store policy in the City of Nanaimo is site specific for private liquor stores.

We believe that this liquor store will add to the economic development of the Departure Bay area as well as create employment opportunities for local people and also will be a convenience to the people in this area as well as the ferry-travelling public at the nearby ferry terminal at Departure Bay which holds itself as a gateway to Vancouver for this part of Vancouver Island.

#### BENEFITS TO THE COMMUNITY

The applicant's