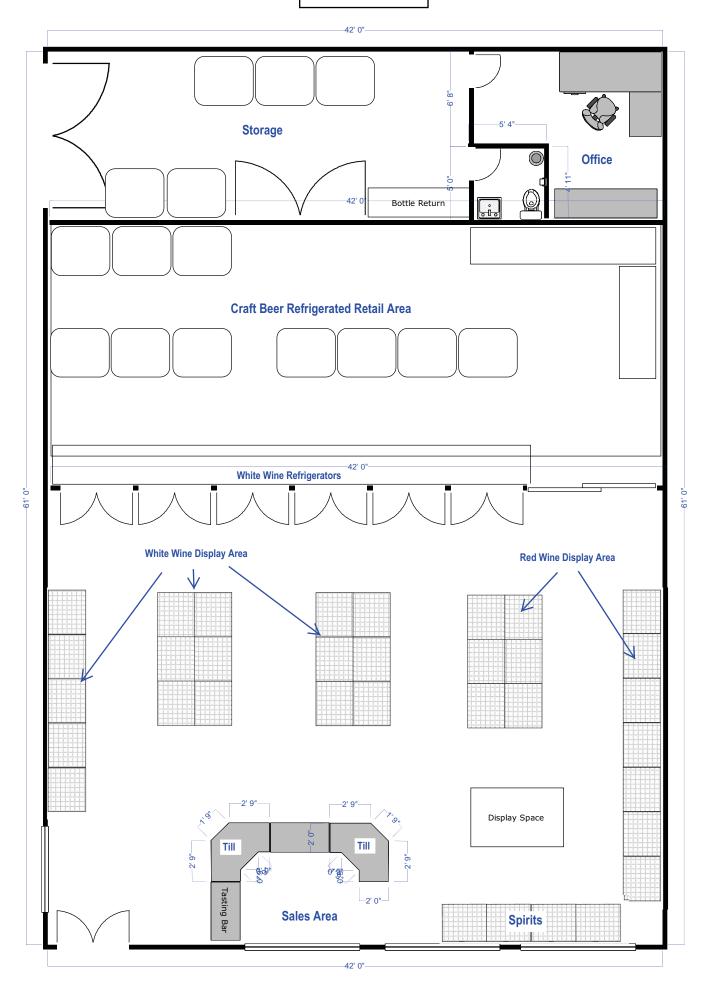

the applicant has been encouraged to contact the

neighbourhood association to arrange a meeting.

**Current Zoning:** Neighbourhood Centre (CC2) (Schedule E)

Proposed Zoning: Neighbourhood Centre (CC2) with site specific liquor retail store

**OCP Designation:** Neighbourhood Commercial Centre (Schedule F)

Uses in Neighbourhood Commercial Centres include community services and facilities; and personal service; commercial and retail facilities. Stand alone commercial services shall be supported in the Commercial Centre designations. Neighbourhood Commercial Centres include small scale local shopping providing for the day to day needs to local residents.

# Schedule A



Rezoning Application No. RA330

# **LOCATION PLAN**

Civic: 2875 Departure Bay Road





# Schedule B



# Schedule C



# Schedule D



# FOR TEXT AMENDMENT TO ZONING CC2 AT2875 DEPARTURE BAY ROAD, NANAIMO, B.C. V9S 3X1

7-Eleven Canada Inc. is seeking a text amendment only to the current zoning of CC2. It is understood that this zoning does already allow liquor stores however, the liquor store policy in the City of Nanaimo is site specific for private liquor stores.

We believe that this liquor store will add to the economic development of the Departure Bay area as well as create employment opportunities for local people and also will be a convenience to the people in this area as well as the ferry-travelling public at the nearby ferry terminal at Departure Bay which holds itself as a gateway to Vancouver for this part of Vancouver Island.

#### BENEFITS TO THE COMMUNITY

The applicant's establishment wi